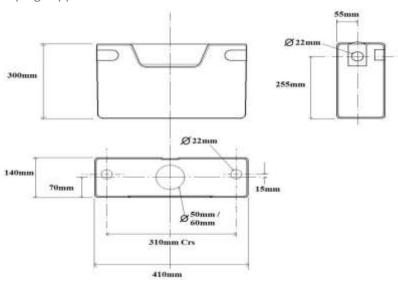

## **Concealed Cistern**

CCSE001 – Side Entry CCBE001 – Bottom Entry

- Pre-drilled bottom or side entry cisterns available
- Includes Fluidmaster PRO550LC (550mm) length cable dual flush pushbutton with adjustable full flush & partial flush easy sliders
- Fully height adjustable Internal overflow
- Includes Fluidmaster bottom entry PRO400UK or side entry PRO747UK fully adjustable fill valves
- Lid design facilitates both front and top access
- Wall mounted with easy to install bracket (included)
- Fits narrow and deep bathroom furniture
- Supplied with 16" x 14" flush pipe and connections
- ½" overflow plug supplied