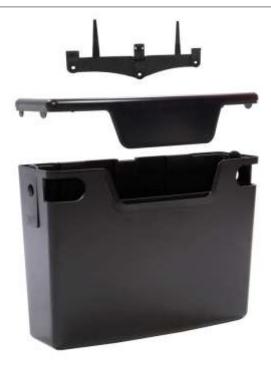

## **Concealed Cistern**

CCSE001 – Side Entry CCBE001 – Bottom Entry

- Pre-drilled bottom or side entry cisterns available
- Includes Fluidmaster PRO550LC (550mm) length cable dual flush pushbutton with adjustable full flush & partial flush easy sliders
- Fully height adjustable Internal overflow
- Includes Fluidmaster bottom entry PRO400UK or side entry PRO747UK fully adjustable fill valves
- Lid design facilitates both front and top access
- Wall mounted with easy to install bracket (included)
- Fits narrow and deep bathroom furniture
- Supplied with 16" x 14" flush pipe and connections
- ½" overflow plug supplied