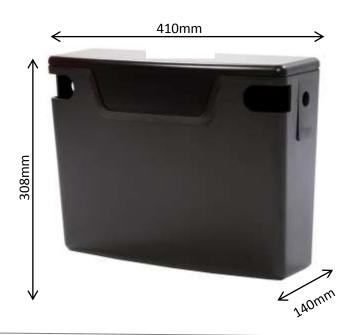

## **Concealed Cistern**

CCSE001 – Side Entry CCBE001 – Bottom Entry

- Pre-drilled bottom or side entry cisterns available
- Includes Fluidmaster PRO550LC (550mm) length cable dual flush pushbutton with adjustable full flush & partial flush easy sliders
- Fully height adjustable Internal overflow
- Includes Fluidmaster bottom entry PRO400UK or side entry PRO747UK fully adjustable fill valves
- Lid design facilitates both front and top access
- Wall mounted with easy to install bracket (included)
- Fits narrow and deep bathroom furniture
- Supplied with 16" x 14" flush pipe and connections
- ½" overflow plug supplied